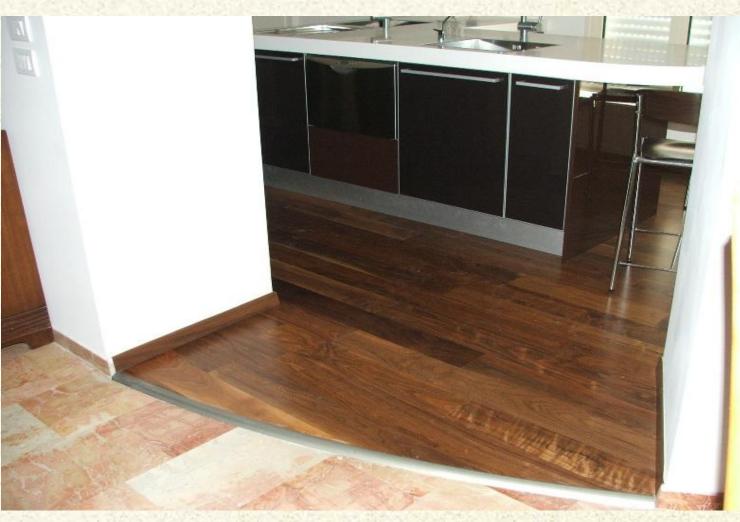

## www.chen-parquet.co.il

American walnut parquet like any other wood parquet can be installed without a problem in the kitchen.