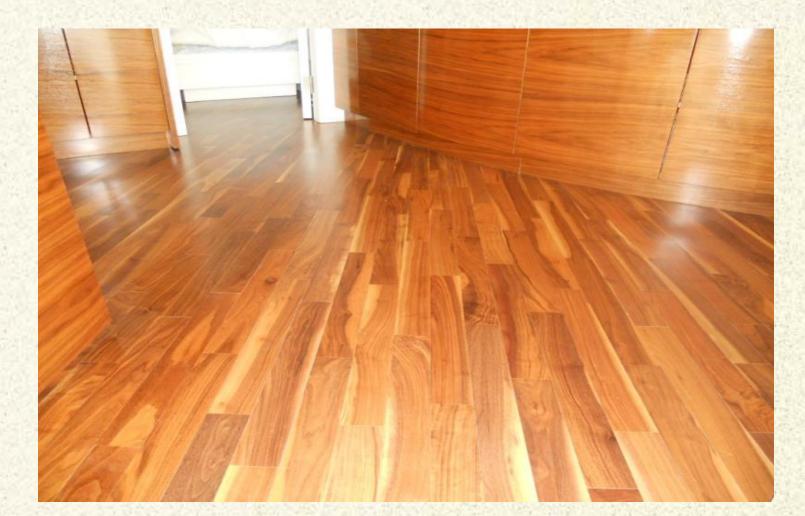

#### Chen פרקט Parquet חן עיצוב וריצוף בעץ

The American walnut parquet installed straight. Strong outdoor lighting gives the parquet different colors and different shades even though it is exactly the same American walnut parquet

## Click here to contact us

## www.chen-parquet.co.il

Furniture, doors, flooring and molding are also used from American Walnut. This is a preferred wood in contrast to lighter colored wood