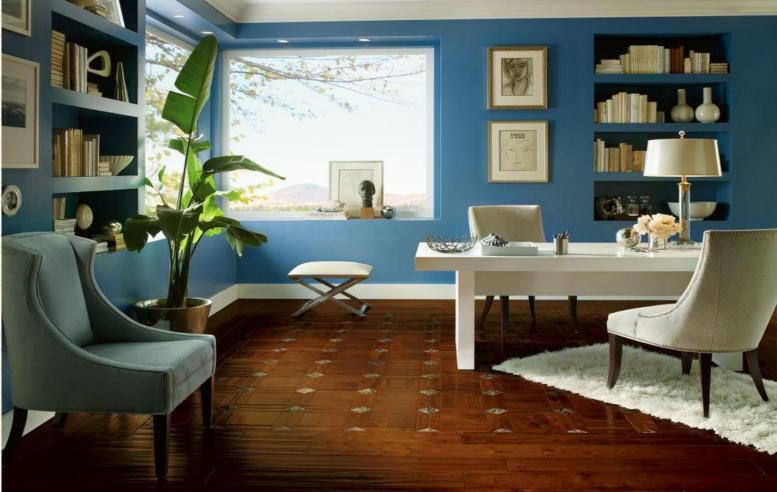

## www.chen-parquet.co.il

Walnut flooring is best known for his dark, rich brown appearance.