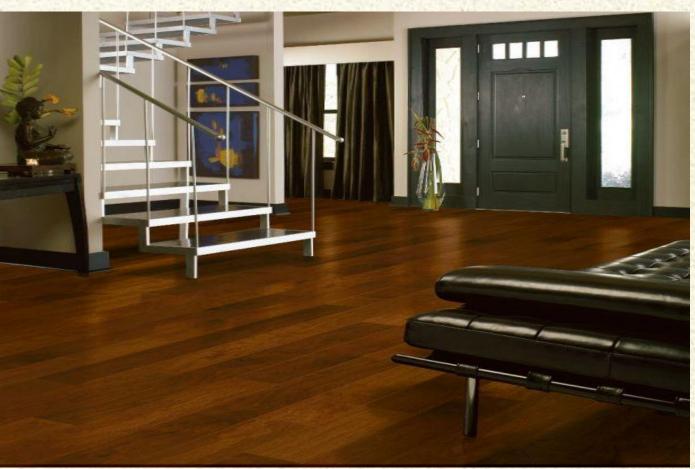

## www.chen-parquet.co.il

Walnut flooring is best known for his dark, rich brown appearance.

## www.chen-parquet.co.il

Furniture, doors, flooring and molding are also used from American Walnut. This is a preferred wood in contrast to lighter colored wood