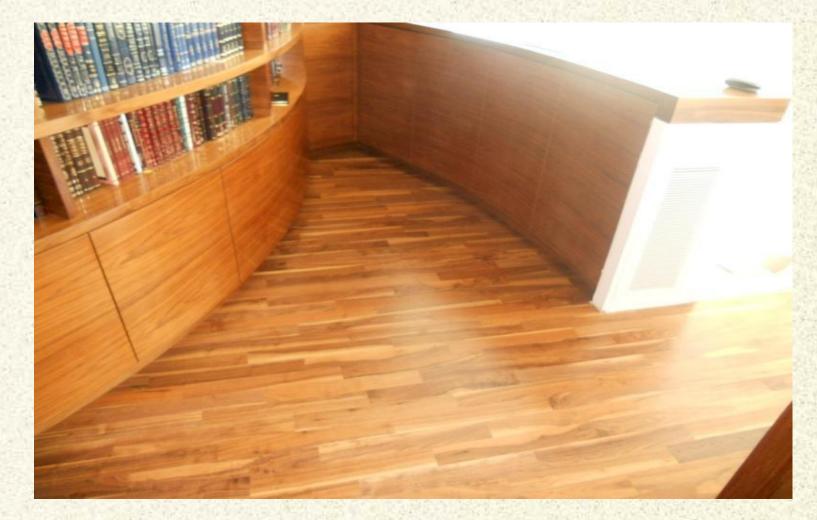

## www.chen-parquet.co.il

Furniture, doors, flooring and molding are also used from American Walnut. This is a preferred wood in contrast to lighter colored wood

#### Click here to contact us

## www.chen-parquet.co.il

American walnut parquet like any other wood parquet can be installed without a problem in the kitchen.