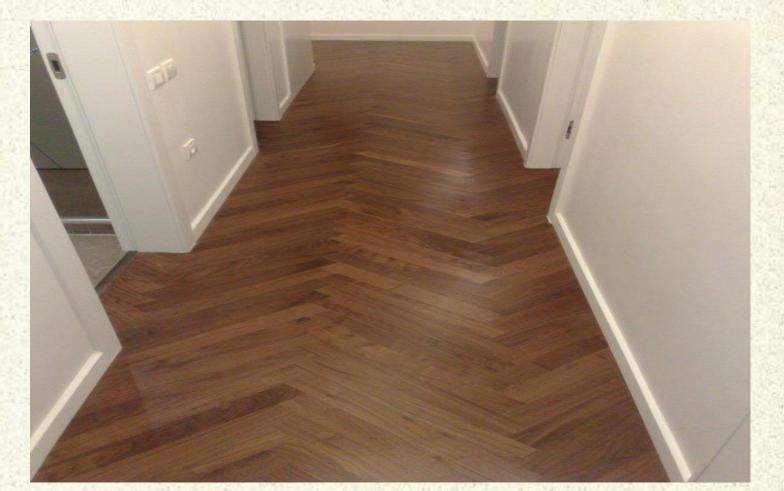

# www.chen-parquet.co.il

American walnut parquet laid in fish bone. Parquet is Made in Italy comes in the classic look. Creates a unique look on the floor.

#### American walnut parquet in the appearance of hand carved fishbone floor gives a room an ancient classic look, that was very common in the houses of wealthy Europeans.

## CHEN פרקט PARQUET חן

American walnut parquet: special installation of traditional fish bone only this time the midline of the parquet passes at 45 degrees, which creates a completely different look in the room from the previous example of fish bone parquet across the room from the center to center