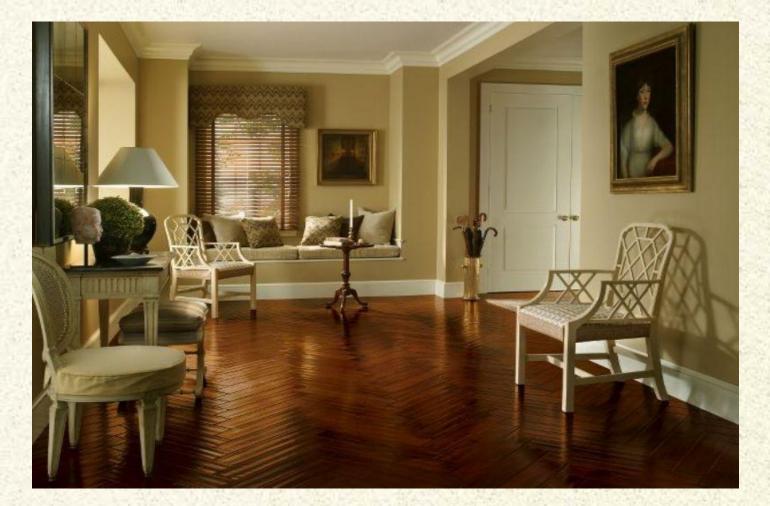

# www.chen-parquet.co.il

American walnut parquet laid in fish bone. Parquet is Made in Italy comes in the classic look. Creates a unique look on the floor.

#### American walnut parquet in the appearance of hand carved fishbone floor gives a room an ancient classic look, that was very common in the houses of wealthy Europeans.