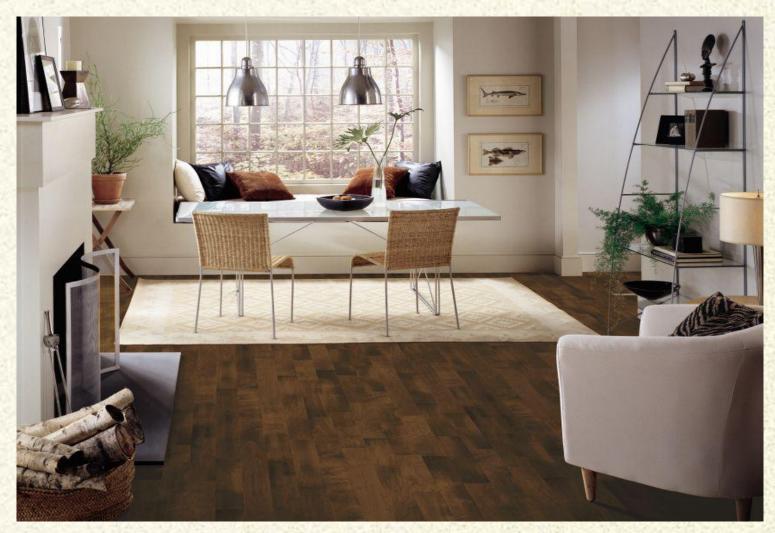

## www.chen-parquet.co.il

Furniture, doors, flooring and molding are also used from American Walnut. This is a preferred wood in contrast to lighter colored wood