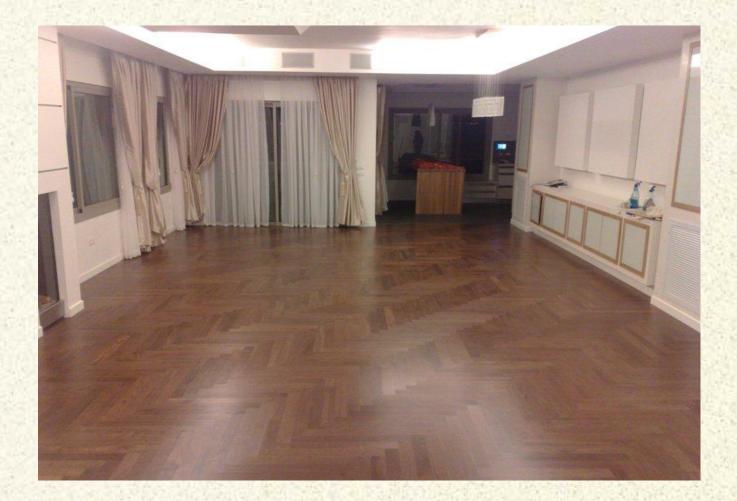

#### American walnut parquet in the appearance of hand carved fishbone floor gives a room an ancient classic look, that was very common in the houses of wealthy Europeans.

#### Click here to contact us

Chen פרקט

עיצ

## www.chen-parquet.co.il

## CHEN פרקט PARQUET חן

American walnut parquet: special installation of traditional fish bone only this time the midline of the parquet passes at 45 degrees, which creates a completely different look in the room from the previous example of fish bone parquet across the room from the center to center