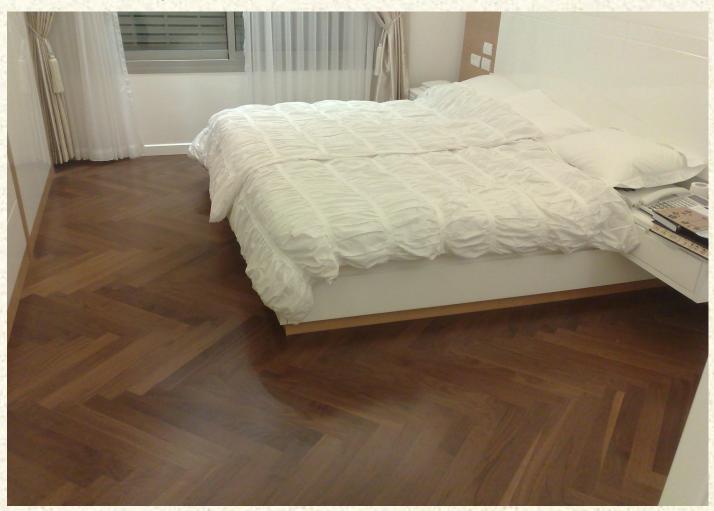

## CHEN פרקט PARQUET חן

American walnut parquet: special installation of traditional fish bone only this time the midline of the parquet passes at 45 degrees, which creates a completely different look in the room from the previous example of fish bone parquet across the room from the center to center