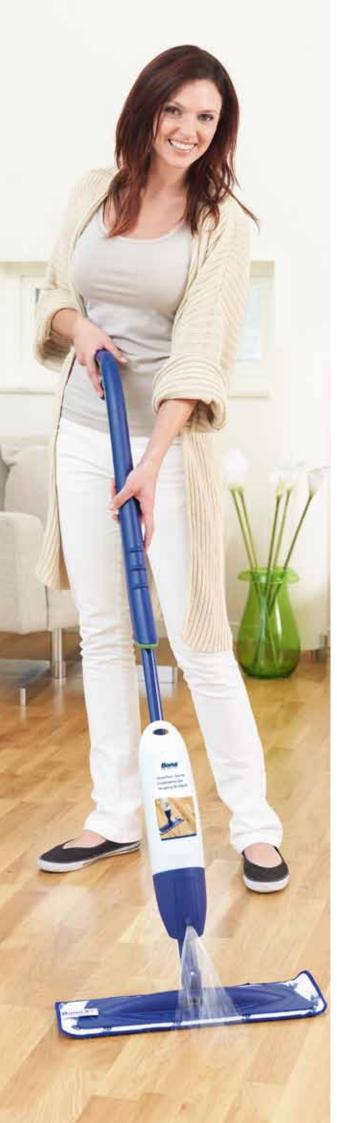

### Easy Cleaning for Wooden floors

The new Spray Mop from Bona enables you to clean and maintain your wooden floor in a sweep. Ergonomic and simple to use, the Spray Mop is quick to assemble and refill with the specially developed Bona floor cleaner cartridge.

- Specially developed for wooden floors.
- Ergonomic design.
- Refillable cartridge.
- Easy cleaning without residues or marks.
- Environmentally sound, PH neutral cleaner.
- Rotating head for ultimate reach in difficult areas.
- Washable microfibre cleaning pad.