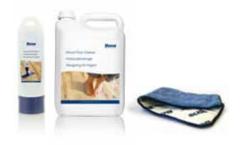

### Sold Separately:

- 0,85L Cartridge
- 4L Wood Floor Cleaner Refill
- Microfibre Cleaning Pad

- 1 Follow mop assembly instructions on front inner panel of the box packaging.
- 2. Remove plastic cup from cartridge. Insert into receiver cup on front of mop.
- 3. Interactive mop assembly video available at: www.bona.com/spraymop

## • Wood Floor Cleaner Cartridge