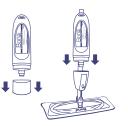

### Sold Separately:

- 0,85L Cartridge
- 4L Wood Floor Cleaner Refill
- Microfibre Cleaning Pad

- 1 Follow mop assembly instructions on front inner panel of the box packaging.
- 2. Remove plastic cup from cartridge. Insert into receiver cup on front of mop.
- 3. Interactive mop assembly video available at: www.bona.com/spraymop