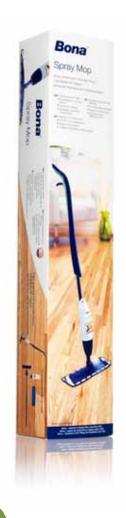

r marks.
- Environmentally sound, PH neutral cleaner.
- Rotating head for ultimate reach in difficult areas.
- Washable microfibre cleaning pad.





bona.com/spraymop





### Spray Mop

Bona Spray Mop makes cleaning of wooden floors easy and fun. No longer is there a need to fill up a big bucket of water to clean your floors effectively.

### Kit Includes:

- Spray Mop
- Microfibre Cleaning Pad

### Sold Separately:

- 0,85L Cartridge
- 4L Wood Floor Cleaner Refill
- Microfibre Cleaning Pad



- 1 Follow mop assembly instructions on front inner panel of the box packaging.
- 2. Remove plastic cup from cartridge. Insert into receiver cup on front of mop.
- 3. Interactive mop assembly video available at: www.bona.com/spraymop





Clean

bona.com/spraymop





beauty of your wooden floors



| pH-value, Cleaner:         | Approx. 7.                                                                                      |                                     |
|----------------------------|-------------------------------------------------------------------------------------------------|-------------------------------------|
| Shelf life:                | 2 years from date of production in unopened container.                                          |                                     |
| Content:                   | <5% non-ionic surfactants, preservative: benzisothiazolinone.                                   |                                     |
| Storage/Transport:         | The temperature must not fall<br>below +5C or exceed +25C during<br>storage and transportation. |