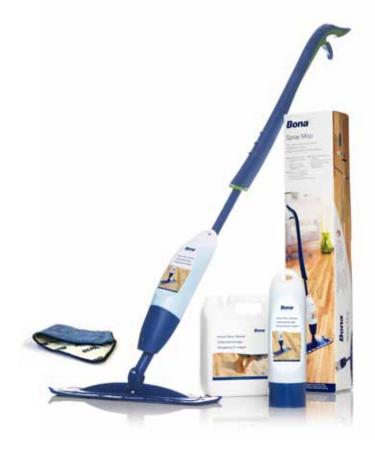

### Kit Includes:

- Spray Mop
- Microfibre Cleaning Pad

### Sold Separately:

- 0,85L Cartridge
- 4L Wood Floor Cleaner Refill
- Microfibre Cleaning Pad

- 1 Follow mop assembly instructions on front inner panel of the box packaging.
- 2. Remove plastic cup from cartridge. Insert into receiver cup on front of mop.
- 3. Interactive mop assembly video available at: www.bona.com/spraymop