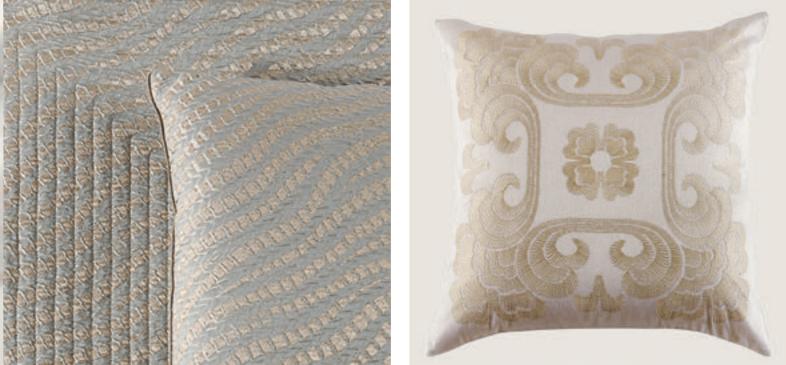

## 2. <u>GENTLY</u>

**Cushion** cover in cotton with embroidery design. FR6024 Shown in brown/peacock blue.

3. INTERNATIONAL Cushion cover in mixed silk jacquard. FR5837 Shown in silver. Made in Italy.

## 4. GENTLY

**Cushion** cover with mixed silk embroidered 50x50. FR6027 Shown in peacock blue.

FIRM IN

the party of the second second

Name and Post of Address of the Owner, which is not

5. <u>MAGNETIC</u> Cushion cover in mixed silk, embroidered with contrasting colours. FR6039 Shown in aqua/grey