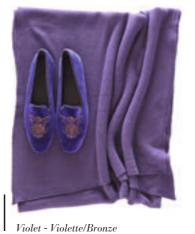

# HOLLY

**Velvet ballerina**. With embroidered logo. 14299108

Bordeaux - Bordeaux

Black - Black/Bronze

FRETTE.COM 39 F