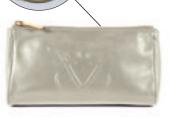

LYDIA Catch-all in 100% leather with double "F" logo. Lined with Frette fabric. 14200964 Shown in grey, available also in pink.

> MARY Soft leather slippers with double "F" logo. 14299118 Shown in grey, pink.