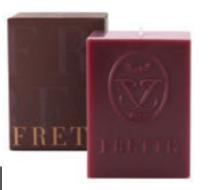

F0G011.

EMPIRE CANDLE Scented square candle with Frette Logo. Acqua di sale, also available in amber, lavender. F0G011.

VOTIVE CANDLE SET **Scented candles set** with glass and Frette logo. *Acqua di sale, also available in amber, lavender.* F0G011.

ICONIC CANDLE **Scented candle** with glass and Frette Logo. *Acqua di sale, also available in amber, lavender.* F0G011.

LOUNGE CANDLE Scented round candle with Frette logo. Acqua di sale, also available in amber, lavender. F0G011.

TRAVIATA Scented candle in ceramic holder. FWAY03

LOGO SPRAY Room Spray. Acqua di sale, also available in amber, lavender. F0G011.

Eternal recalls a frozen rose garden, seen through modern and contrasting colours.