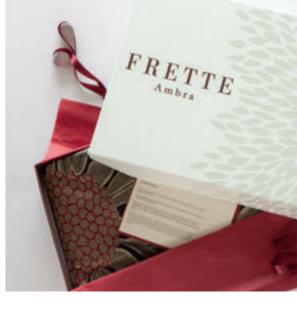

Couture at its finest, Frette presents the limited edition Ambra. The 115 handmade duvet sets, are woven in silk and cotton with an exquisite floral design of shiny golden petals that stand out against a contemporary grey background for a three dimensional look. The luxurious set is presented in a collectible box, each numbered, and accompanied with a certificate of authenticity.

LIMITED EDITION AMBRA Duvet cover in silk jacquard with shams. FR6110 Made in Italy.