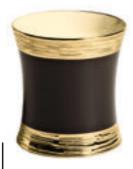

4. <u>VITTORIA</u> Throw in fine printed wool, 130x180. FR6046 Shown in brown/beige. Made in Italy.