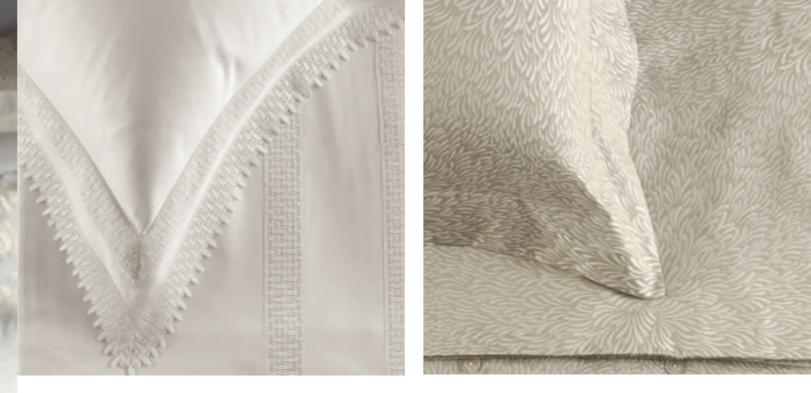

Made in Italy. <u>DESIDERATA LACE</u> Bed set and shams in cotton sateen with macrame lace. FR6004 Shown in ivory. Made in Italy. <u>DESIDERATA</u>

**Duvet cover** in cotton sateen jacquard. FR6003 Shown in ecrù/sand.

## SHOWN CLOCKWISE

DESIDERATA LACE Bed set and shams in cotton sateen with macramè lace. FR6004 Shown in ivory. Made in Italy.

Duvet cover in cotton sateen jacquard. FR6003 Shown in ecrù/sand. Made in Italy.