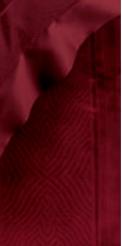

# BLISS

Throw in 100% cashmere with fringes, 140x190. FR5231 Shown in cliff grey, alabaster, beige, chocolate, plum, aqua. Made in Italy.

**<u>QUINTA ESSENZA</u>** Light quilt in mixed silk jacquard and cushion covers. FR6010 Shown in grey/sandstone. Made in Italy.

GENTLY Cushion cover in mixed silk with embroidered detail. FR6027 Shown in daffodil/ivory. Made in Italy.

**QUINTA ESSENZA** Light quilt in mixed silk jacquard and cushion covers. FR6010 Shown in grey/sandstone. Made in Italy.