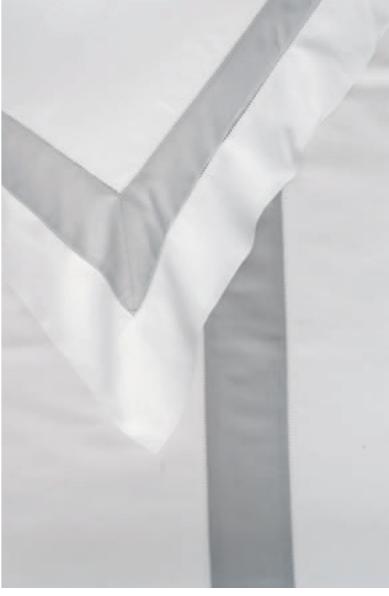

## BICOLORE

Bed set in cotton sateen with contrasting inserts and double hemstich. FR2934 Shown in white/grey cliff. Made in Italy.

<u>GENTLY</u> Cushion cover with mixed silk embroidery. FR6027 Shown in daffodil/ivory.

AERIAL Bedspread in 100% cotton jacquard. FR6019 Shown in daffodil/ivory.

Bed set in cotton sateen with contrasting inserts and double hemstich. FR2934