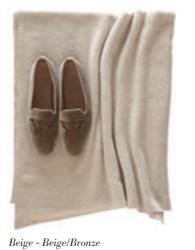

# NORDIC

The ultimate long cashmere **scarf**. In cashmere, 50x200. FR6029

Dark green - Green/Bronze

Blue - Bluette/Bronze

X 38 FRETTE.COM

# HOLLY

**Velvet ballerina**. With embroidered logo. 14299108

Bordeaux - Bordeaux

Black - Black/Bronze

FRETTE.COM 39 F