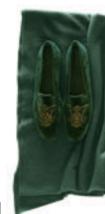

## <u>RENÈ</u>

Pyjama in cotton with silk details. 14200807 Shown in black/champagne. Made in Italy.

LECOEUR Handmade velvet slippers with heel. 14299127 Shown in dark green. Made in Italy.

LILLE Pyjama in jersey with silk details. 14200853 Shown in jade. Made in Italy.

# HOLLY

**Velvet ballerina**. With embroidered logo. 14299108

Bordeaux - Bordeaux

Black - Black/Bronze

FRETTE.COM 39 F