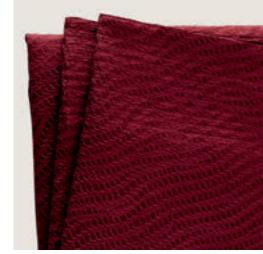

# BLISS

Throw in 100% cashmere with fringes, 140x190. FR5231 Shown in cliff grey, alabaster, beige, chocolate, plum, aqua. Made in Italy.

**<u>QUINTA ESSENZA</u>** Light quilt in mixed silk jacquard and cushion covers. FR6010 Shown in grey/sandstone. Made in Italy.

GENTLY Cushion cover in mixed silk with embroidered detail. FR6027 Shown in daffodil/ivory. Made in Italy.

**QUINTA ESSENZA** Light quilt in mixed silk jacquard and cushion covers. FR6010 Shown in grey/sandstone. Made in Italy.