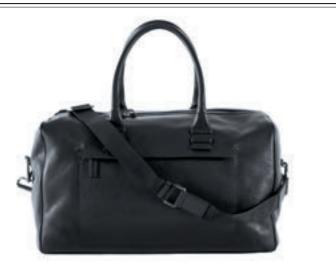

# MILANO

**Travel bag** in 100% leather, outside pocket with zipper detail, lined with Frette fabric. 14200962 *Shown in black, brown*.