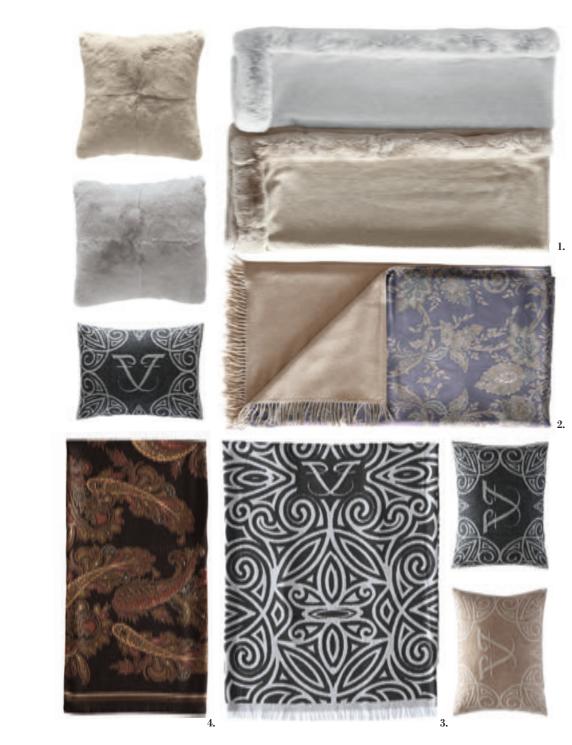

1. <u>MIA</u> Throw in 100% cashmere with rabbit fur border and cushion cover backed in cashmere, 130x180, 40x40. FR6048 Shown in beige, grey Made in Italy.

2. MARGOT Throw in printed silk and backed in cashmere. 130x180. FR6047 Shown in violet/beige Made in Italy. **3.** <u>**EUN</u></u> Throw and cushion set in mixed cashmere jacquard with Frette logo, 105x160 + 30x40. FR6043 Shown in natural/beige, natural/grey. Made in Italy.</u>** 

4. <u>VITTORIA</u> Throw in fine printed wool, 130x180. FR6046 Shown in brown/beige. Made in Italy.

Individually crafted, our decorative pillows make a perfect accent or statement piece in any room.

1. <u>GRAPHIC</u> Euro sham in mixed silk jacquard. FR6012 Shown in grey. Made in Italy.

## 2. <u>GENTLY</u>

**Cushion** cover in cotton with embroidery design. FR6024 Shown in brown/peacock blue.

3. INTERNATIONAL Cushion cover in mixed silk jacquard. FR5837 Shown in silver. Made in Italy.

## 4. GENTLY

**Cushion** cover with mixed silk embroidered 50x50. FR6027 Shown in peacock blue.

FIRM IN

the party of the second second

Name and Post of Address of the Owner, which is not

5. <u>MAGNETIC</u> Cushion cover in mixed silk, embroidered with contrasting colours. FR6039 Shown in aqua/grey