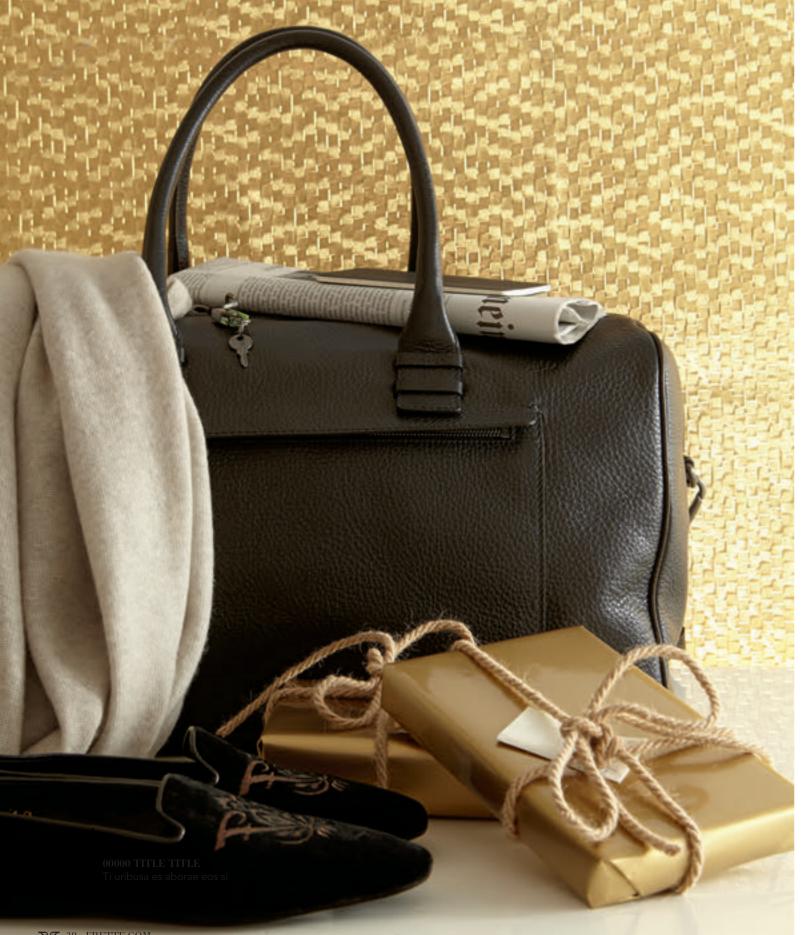

# MILANO

**Travel bag** in 100% leather, outside pocket with zipper detail, lined with Frette fabric. 14200962 *Shown in black, brown*.

# NORDIC

The ultimate long cashmere **scarf**. In cashmere, 50x200. FR6029

Dark green - Green/Bronze

Blue - Bluette/Bronze

X 38 FRETTE.COM