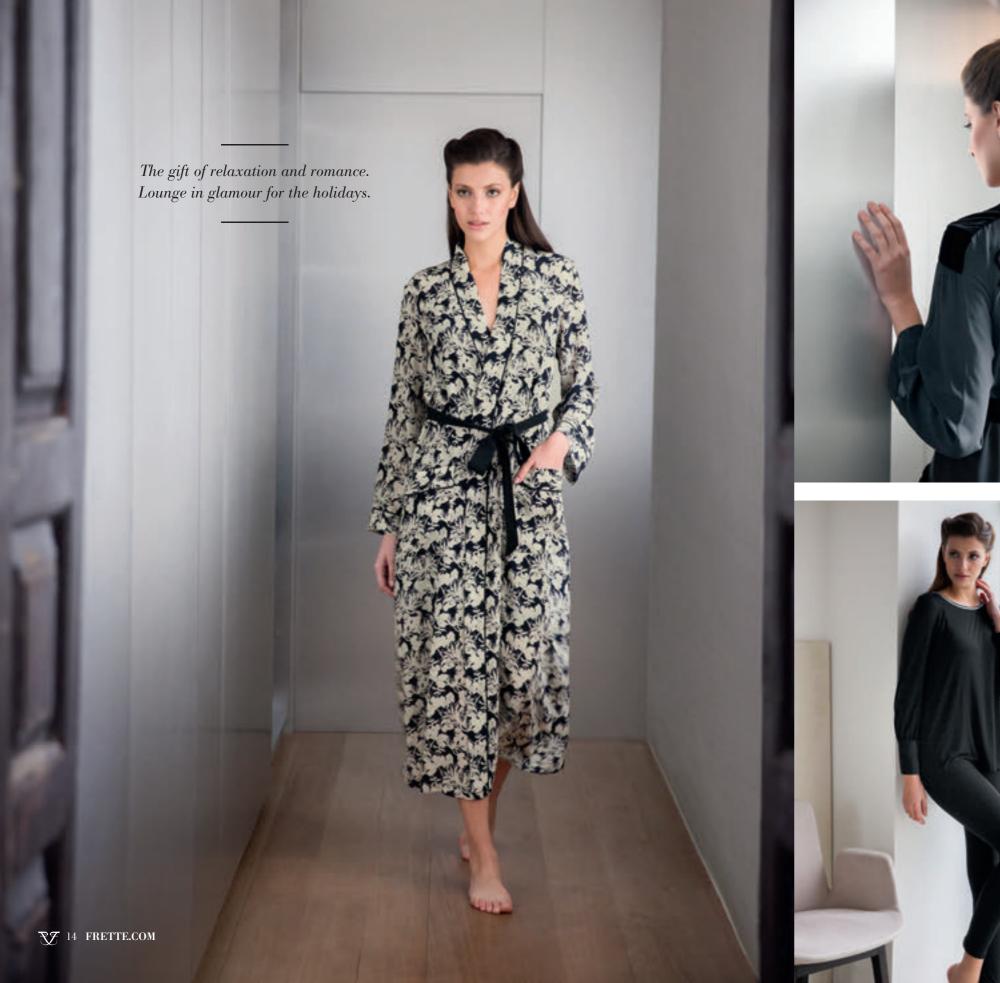

## LEFT PAGE

DOROTHEA Long robe in silk floral print. 14209137 Shown in black/champagne. Made in Italy.

SHOWN CLOCKWISE

**<u>KATHERINE</u>** Long robe in silk with velvet details. 14209137 *Shown in black.* Made in Italy.

MONTPARNASSE Nightgown in 100% silk with embroidered lace. 14200036 Shown in black/ivory. Made in Italy.