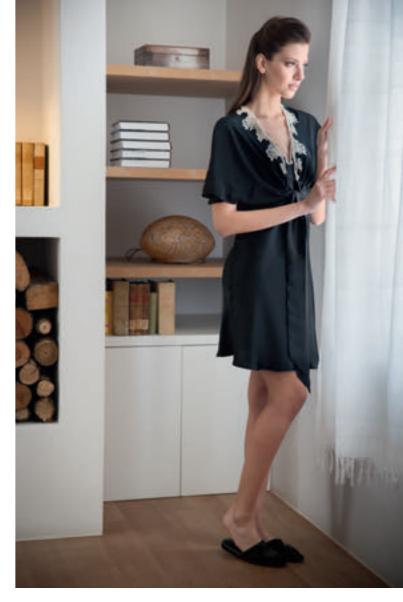

## ALSO SHOWN ON THE BED

ALSO SHOWN ON THE BED <u>NEVE</u> Luxurious fox throw backed in silk and cushion. FR5724 Shown in white. Made in Italy. ON MODEL <u>BERTHE</u> Long robe in cotton with silk satin details. 14209105 Shown in ivory. Made in Italy. IIIIE