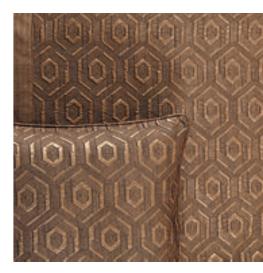

# SUPERB TOWELS

Sand

Pearl

Coral

Anthracite

Equally at home in a modern, classic, or contemporary setting, International has quickly become a staple in our collection. Interlocking hexagons on a mixed silk jacquard create lustrous texture and sheen. Entirely fashioned here with our classic cashmere throws, linens and furs of silver and grey, illustrate the monochromatic trend in home fashions.

## INTERNATIONAL

 ${\bf Bedspread}$  in mixed silk jacquard and  ${\bf cushion}$  cover. FR5837 Shown in silver. Made in Italy.