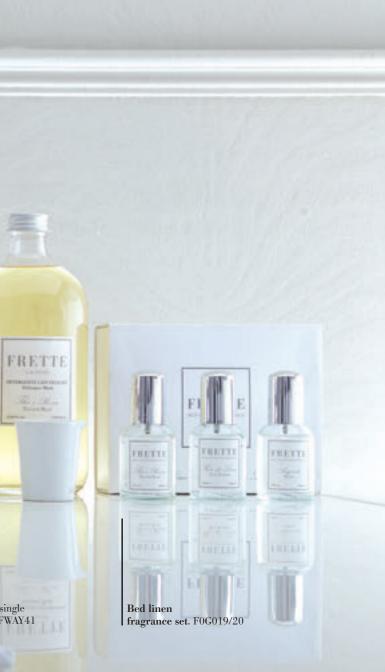

TRAVIATA Scented candle in ceramic holder. FWAY03

LOGO SPRAY Room Spray. Acqua di sale, also available in amber, lavender. F0G011.

Eternal recalls a frozen rose garden, seen through modern and contrasting colours.