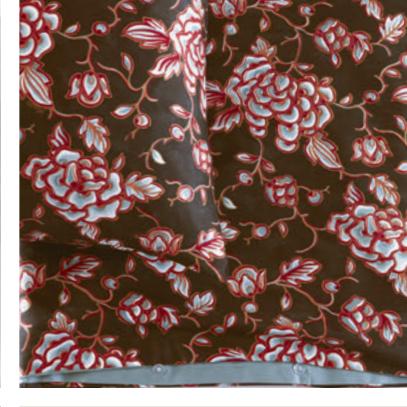

## 2. <u>GENTLY</u>

**Cushion** cover in cotton with embroidery design. FR6024 Shown in brown/peacock blue.

3. INTERNATIONAL Cushion cover in mixed silk jacquard. FR5837 Shown in silver. Made in Italy.

## 4. GENTLY

**Cushion** cover with mixed silk embroidered 50x50. FR6027 Shown in peacock blue.

FIRM IN

the party of the second second

Name and Post of Address of the Owner, which is not

5. <u>MAGNETIC</u> Cushion cover in mixed silk, embroidered with contrasting colours. FR6039 Shown in aqua/grey