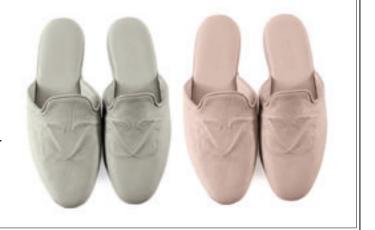

LYDIA Catch-all in 100% leather with double "F" logo. Lined with Frette fabric. 14200964 Shown in grey, available also in pink.

> MARY Soft leather slippers with double "F" logo. 14299118 Shown in grey, pink.