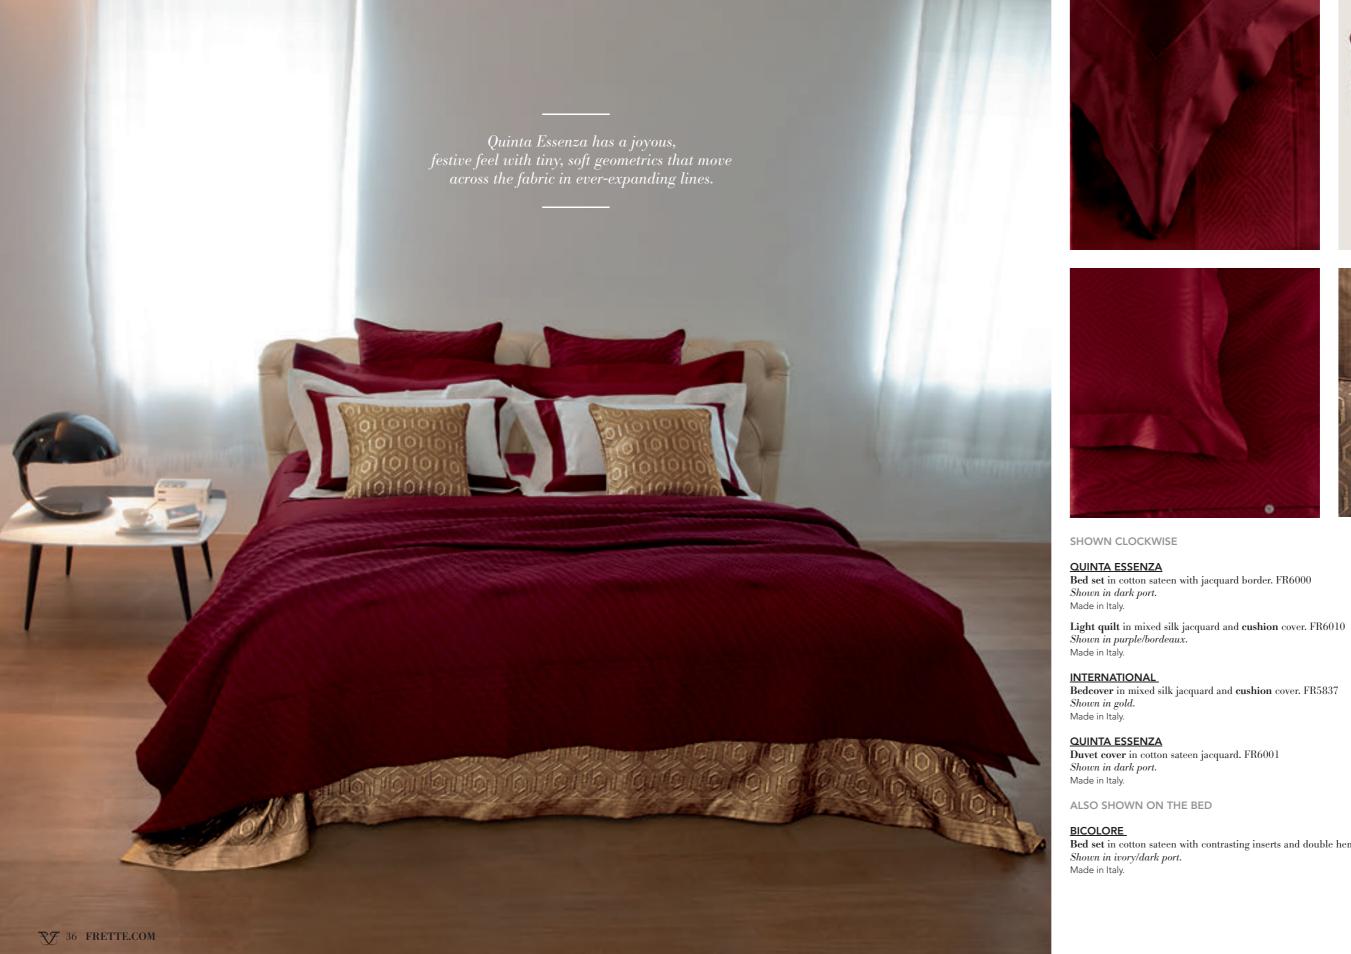

# BLISS

Throw in 100% cashmere with fringes, 140x190. FR5231 Shown in cliff grey, alabaster, beige, chocolate, plum, aqua. Made in Italy.

**<u>QUINTA ESSENZA</u>** Light quilt in mixed silk jacquard and cushion covers. FR6010 Shown in grey/sandstone. Made in Italy.

GENTLY Cushion cover in mixed silk with embroidered detail. FR6027 Shown in daffodil/ivory. Made in Italy.

**QUINTA ESSENZA** Light quilt in mixed silk jacquard and cushion covers. FR6010 Shown in grey/sandstone. Made in Italy.