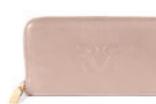

VIRNA Wallet in 100% leather with logo on the front. Lined with Frette fabric. 14200963 Shown in pink, available also in grey.

FRETTE.COM 21