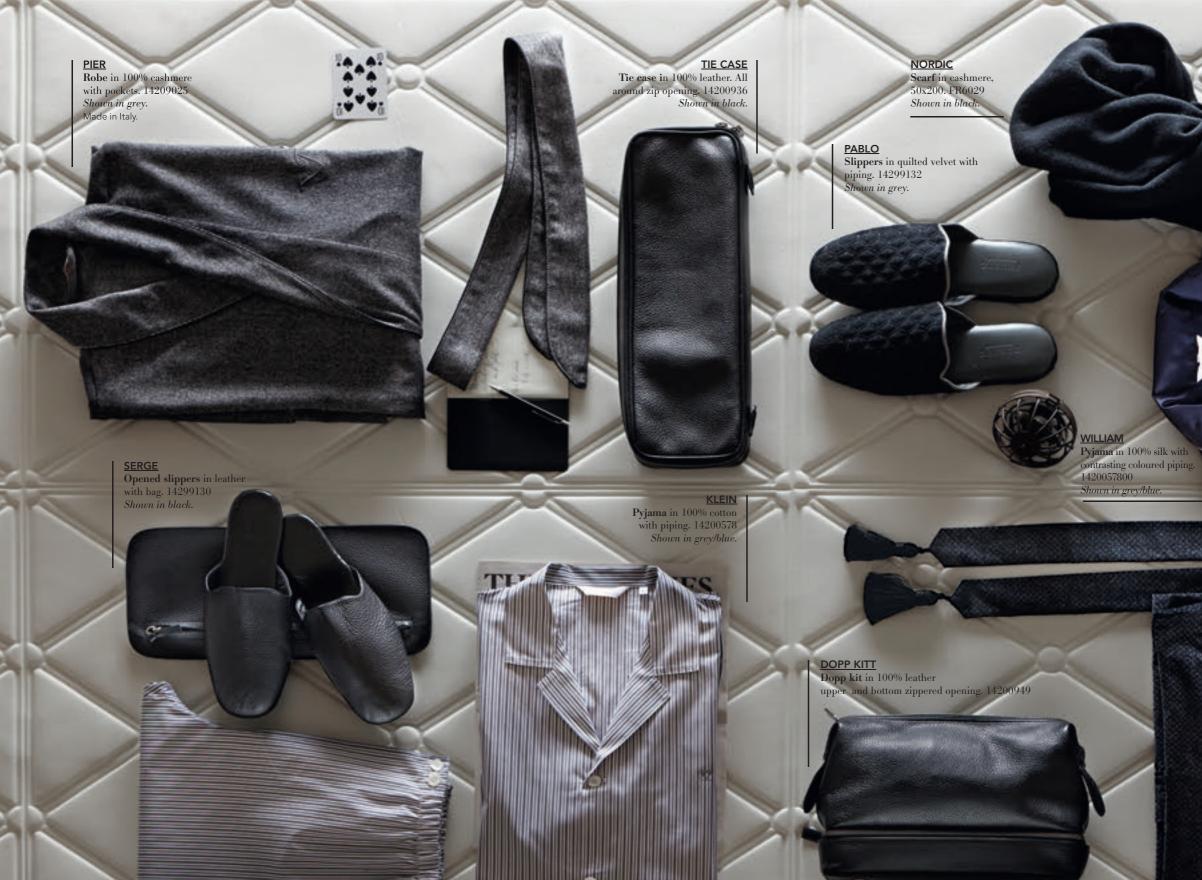

## <u>RENÈ</u>

Pyjama in cotton with silk details. 14200807 Shown in black/champagne. Made in Italy.

LECOEUR Handmade velvet slippers with heel. 14299127 Shown in dark green. Made in Italy.

LILLE Pyjama in jersey with silk details. 14200853 Shown in jade. Made in Italy.

DUCASSE Pyjama in elastic modal jersey with lace and tulle. 14200807 Made in Italy.

DOROTHEA Sleeveless pyjama in elastic modal jersey with silk application. 142008002 Shown in black/champagne. Made in Italy.

<u>GISELE</u> Slippers in wool fabric with hand made decoration. 14299126 *Shown in black.* Made in Italy.

VANITAS Poncho in pure warm cashmere. 14207016

Shown in champagne. Made in Italy.

FRETTE.COM 17 T

LYDIA Catch-all in 100% leather with double "F" logo. Lined with Frette fabric. 14200964 Shown in grey, available also in pink.

> MARY Soft leather slippers with double "F" logo. 14299118 Shown in grey, pink.

## ON MODEL

<u>NATASCHA</u>

Cashmere **robe** with pockets and contrasting knitted coloured details. 14209105 Shown in grey/ivory. Made in Italy. NEW BELLE

Opened zipper **beauty case** in 100% leather, with handle. Lined with Frette fabric. 14200905 Shown in grey, pink.

# MILANO

**Travel bag** in 100% leather, outside pocket with zipper detail, lined with Frette fabric. 14200962 *Shown in black, brown*.

# NORDIC

The ultimate long cashmere **scarf**. In cashmere, 50x200. FR6029

Dark green - Green/Bronze

Blue - Bluette/Bronze

X 38 FRETTE.COM