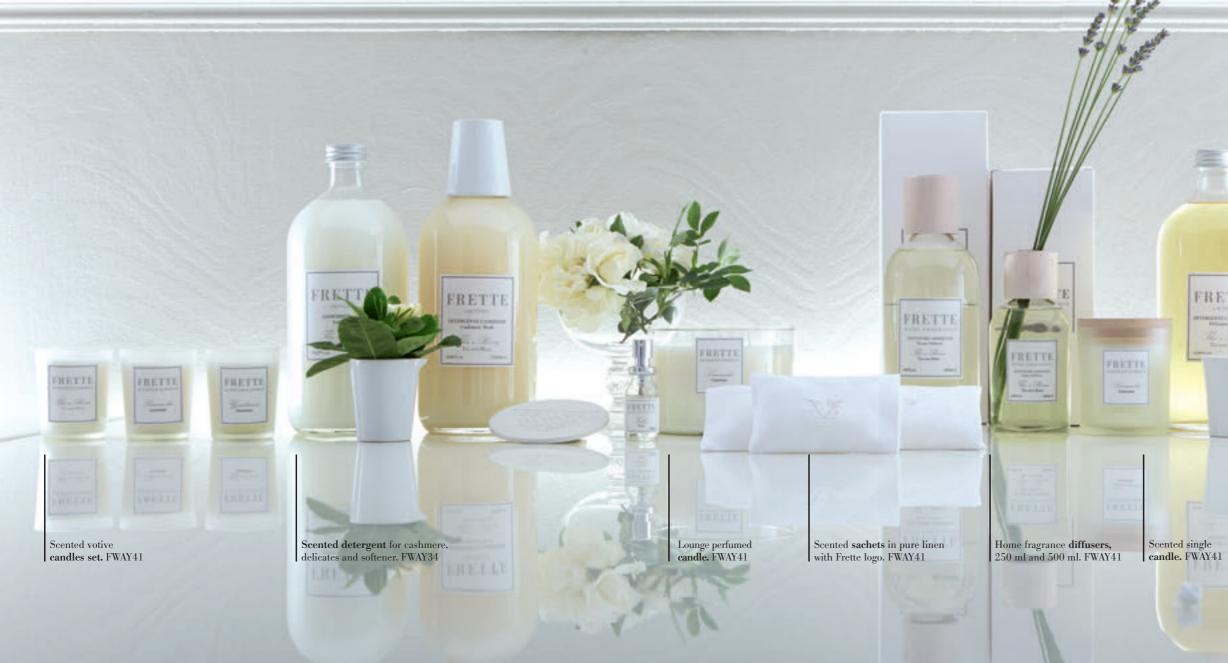

# HOME FRAGRANCES

Our Frette candles and room spray are handmade in Italy. Acqua di Sale is our signature fragrance with a Mediterranean aroma. This season we introduce two new scents: the floral bouquet of lavender and the warm sophisticated tones of amber.

F0G011.

EMPIRE CANDLE Scented square candle with Frette Logo. Acqua di sale, also available in amber, lavender. F0G011.

VOTIVE CANDLE SET **Scented candles set** with glass and Frette logo. *Acqua di sale, also available in amber, lavender.* F0G011.

ICONIC CANDLE **Scented candle** with glass and Frette Logo. *Acqua di sale, also available in amber, lavender.* F0G011.

LOUNGE CANDLE Scented round candle with Frette logo. Acqua di sale, also available in amber, lavender. F0G011.

TRAVIATA Scented candle in ceramic holder. FWAY03

LOGO SPRAY Room Spray. Acqua di sale, also available in amber, lavender. F0G011.

Eternal recalls a frozen rose garden, seen through modern and contrasting colours.