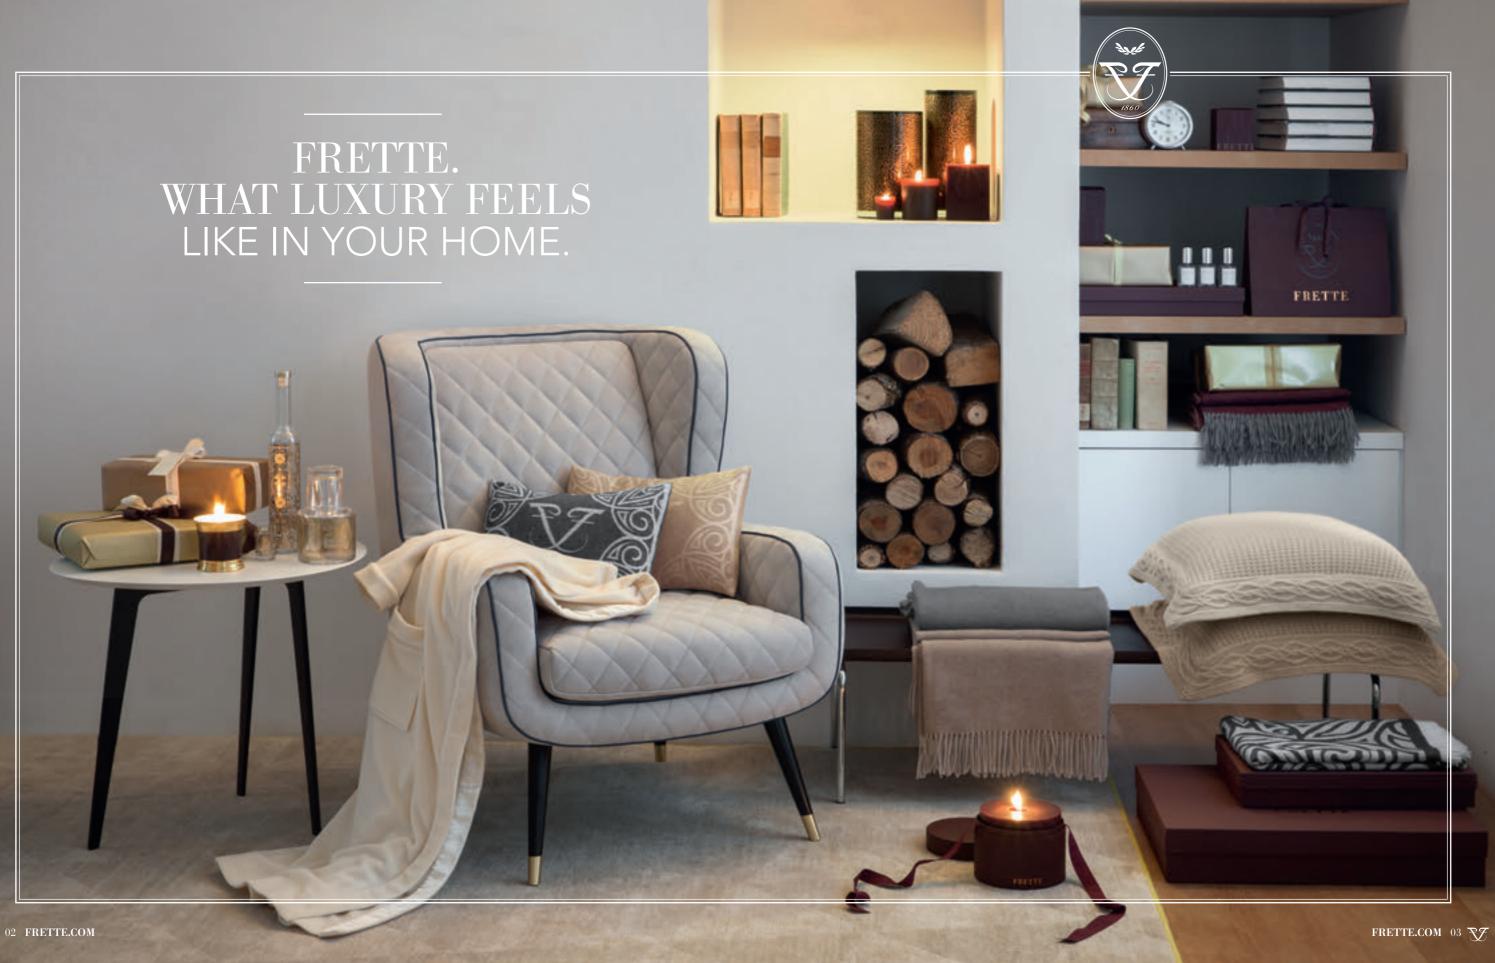

1. <u>MIA</u> Throw in 100% cashmere with rabbit fur border and cushion cover backed in cashmere, 130x180, 40x40. FR6048 Shown in beige, grey Made in Italy.

2. MARGOT Throw in printed silk and backed in cashmere. 130x180. FR6047 Shown in violet/beige Made in Italy. **3.** <u>**EUN</u></u> Throw and cushion set in mixed cashmere jacquard with Frette logo, 105x160 + 30x40. FR6043 Shown in natural/beige, natural/grey. Made in Italy.</u>** 

4. <u>VITTORIA</u> Throw in fine printed wool, 130x180. FR6046 Shown in brown/beige. Made in Italy.

# BLISS

Throw in 100% cashmere with fringes, 140x190. FR5231 Shown in cliff grey, alabaster, beige, chocolate, plum, aqua. Made in Italy.

**<u>QUINTA ESSENZA</u>** Light quilt in mixed silk jacquard and cushion covers. FR6010 Shown in grey/sandstone. Made in Italy.