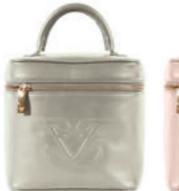

## ON MODEL

<u>NATASCHA</u>

Cashmere **robe** with pockets and contrasting knitted coloured details. 14209105 Shown in grey/ivory. Made in Italy. NEW BELLE

Opened zipper **beauty case** in 100% leather, with handle. Lined with Frette fabric. 14200905 Shown in grey, pink.