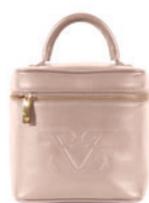

## ON MODEL

<u>NATASCHA</u>

Cashmere **robe** with pockets and contrasting knitted coloured details. 14209105 Shown in grey/ivory. Made in Italy. NEW BELLE

Opened zipper **beauty case** in 100% leather, with handle. Lined with Frette fabric. 14200905 Shown in grey, pink.