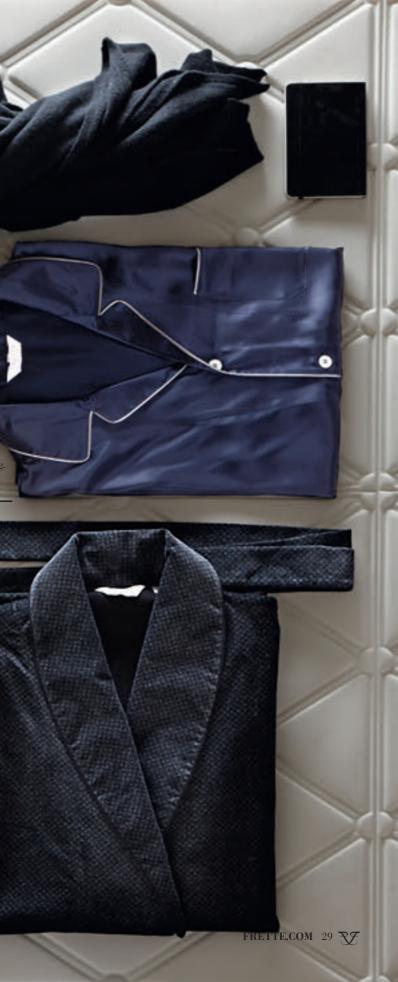

## <u>RENÈ</u>

Pyjama in cotton with silk details. 14200807 Shown in black/champagne. Made in Italy.

LECOEUR Handmade velvet slippers with heel. 14299127 Shown in dark green. Made in Italy.

LILLE Pyjama in jersey with silk details. 14200853 Shown in jade. Made in Italy.

DUCASSE Pyjama in elastic modal jersey with lace and tulle. 14200807 Made in Italy.

DOROTHEA Sleeveless pyjama in elastic modal jersey with silk application. 142008002 Shown in black/champagne. Made in Italy.

MARGI Sweater in mixed cashmere/ silk/wool with belt. 1420013 Shown in black. Made in Italy.

DOROTHEA Long nightgown in floral printed silk. 14200163 Shown in black/champagne. Made in Italy.

RF 16 FRETTE.COM