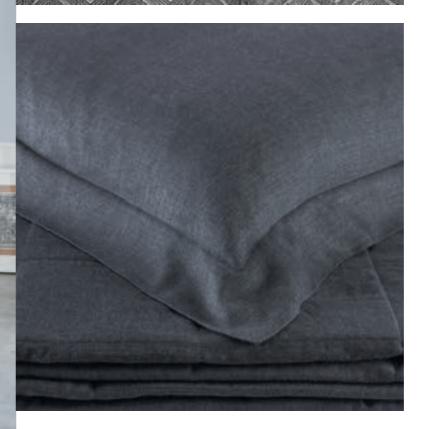

## OLGA

Knit blanket in 100% cashme 40x270. FR3224 own in milk & co

SIMPLE Comforter in precious silk and warm cashmere, 260x260. FR2790 Shown in ivory. Made in Ital

4

ANAIS Blanket knitted in warm and luxurious cashmere with border, 240x270. FR3264 Shown in pearl. Made in Italy.

## SIMPLE

Comforter in precious silk/cashmere and sham, comforter 260x260 bedcover 230x260. FR2796 Shown in grey. Made in Italy.

ALSO SHOWN ON THE BED